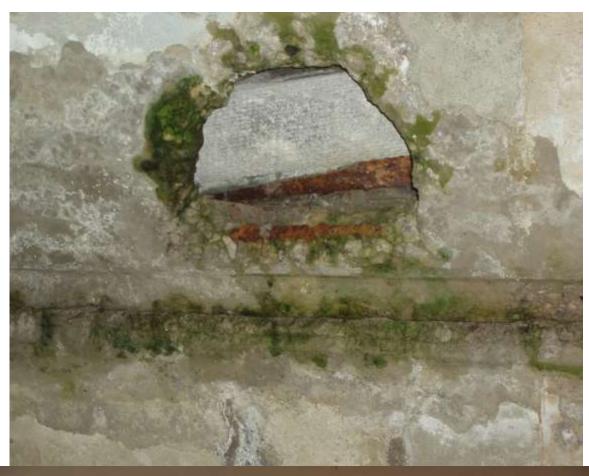

Visual examination revealed:

The examination of the building was implemented through the visual inspection of the bearing and covering structures revealing no impermissible cracks or deformations in both bearing and covering structures. Some cover slabs have been molded by rainfall, there are also decayed areas. The walls are wet, and the plaster has crumbled away in some areas. The pavement around the building is decayed in some places and missing in others.