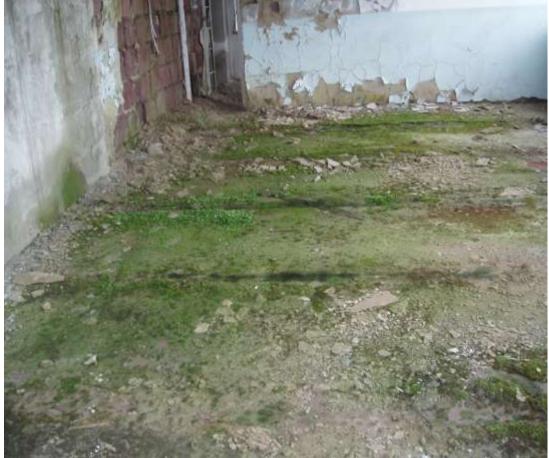

Attachment 1. Building layout and photos of existing premises

Visual examination revealed:

The examination of the building was implemented through the visual inspection of the bearing and covering structures revealing no impermissible cracks or deformations in both bearing and covering structures. Some cover slabs have been molded by rainfall, there are also decayed areas. The walls are wet, and the plaster has crumbled away in some areas. The pavement around the building is decayed in some places and missing in others.