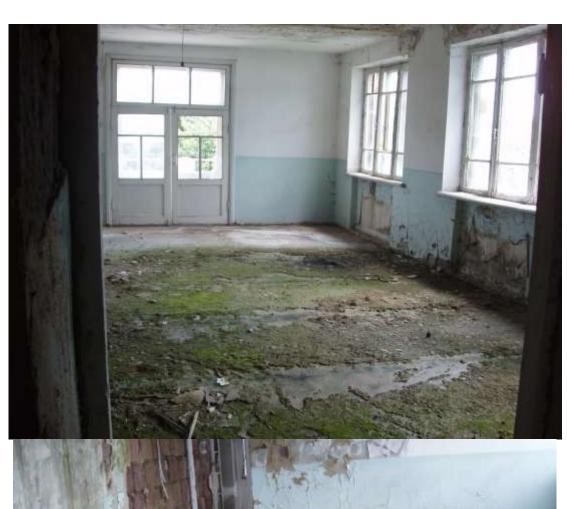

Attachment 1. Building layout and photos of existing premises

Visual examination revealed:

The examination of the building was implemented through the visual inspection of the bearing and covering structures revealing no impermissible cracks or deformations in both bearing and covering structures. Some cover slabs have been molded by rainfall, there are also decayed areas. The walls are wet, and the plaster has crumbled away in some areas. The pavement around the building is decayed in some places and missing in others.