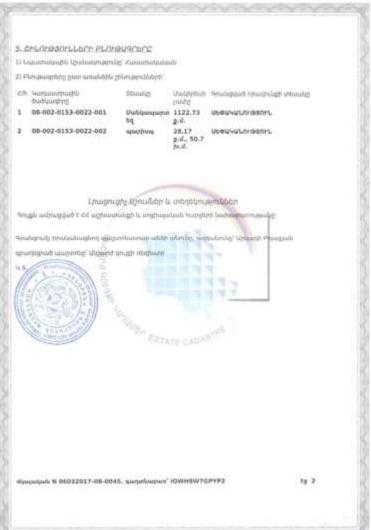

#### 5. Building characteristics

- 1) Target use public
- 2) Characteristics of the separate buildings;

| N | Cadaster Code            | Туре         | Surface                      | Type of registered right |
|---|--------------------------|--------------|------------------------------|--------------------------|
| 1 | 08-002-0153-0022-<br>001 | Kindergarten | 1122.73 sq.<br>m             | ownership                |
| 2 | 08-002-0153-0022-<br>002 | Fence        | 28.17 sq. m,<br>50.7 cubic m | ownership                |
| 3 |                          |              |                              |                          |

#### Additional Notes and Information

The real estate has been attached to the "RoA Ministry of Labor and Social Affairs" State Administrative Institution.

Registering official -Arkadi Boyajyan

Position – Real estate register of the State Committee of the Real Estate Cadaster adjunct to the RoA Government.