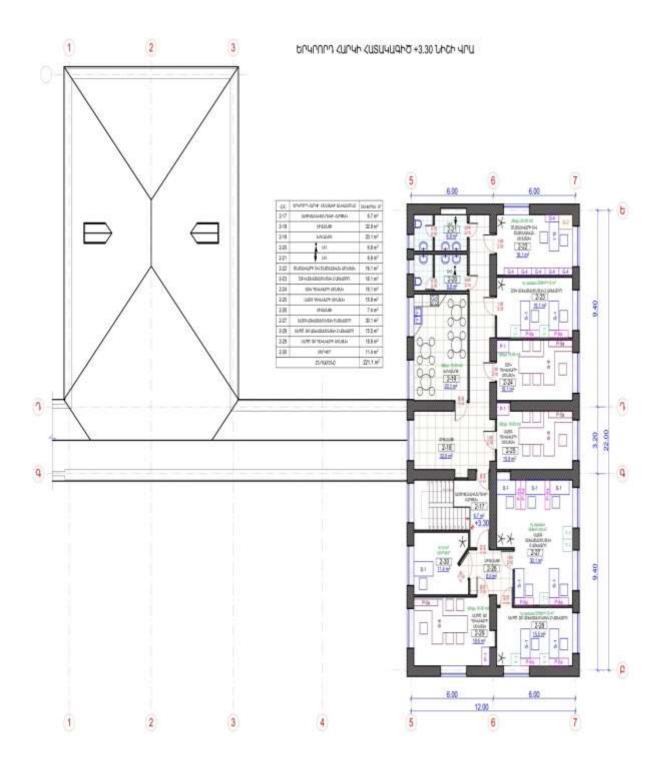

tire period of works implementation | Ensure favorable social impact of the improved premises on the beneficiaries attending the center. | CSSTC administration |
|---------------------------|------------------------------------------------------|-----------------------|------------|---------------------------------------|----------------------------------------------------------------------------------------------------|----------------------|
|---------------------------|------------------------------------------------------|-----------------------|------------|---------------------------------------|----------------------------------------------------------------------------------------------------|----------------------|

Attachment 1. Building layout and photos of existing premises













## Attachment 2 Building Ownership Certificate





#### Republic of Armenia

#### Certificate of State Registration of the Rights over

#### Real Estate

This Certificate confirms the state registration of the rights over real estate in the integrated registry of state registration of rights over real estate on March 6, 2017 by the following details:

#### 1. Entity(s) of registered right

Ministry of Labor and Social Affairs of the Republic of Armenia

#### 2. The place and name of the real estate

Charents str. 10/5, Artik community, Shirak marz

#### 3. Documents on which the registration is based

Contract on perpetual right of free use of real estate, notarized on 09/12/2016

#### 4. Land characteristics

Cadaster Code 08-002-0153-0022

Surface (ha) 0.318

Target use - publ