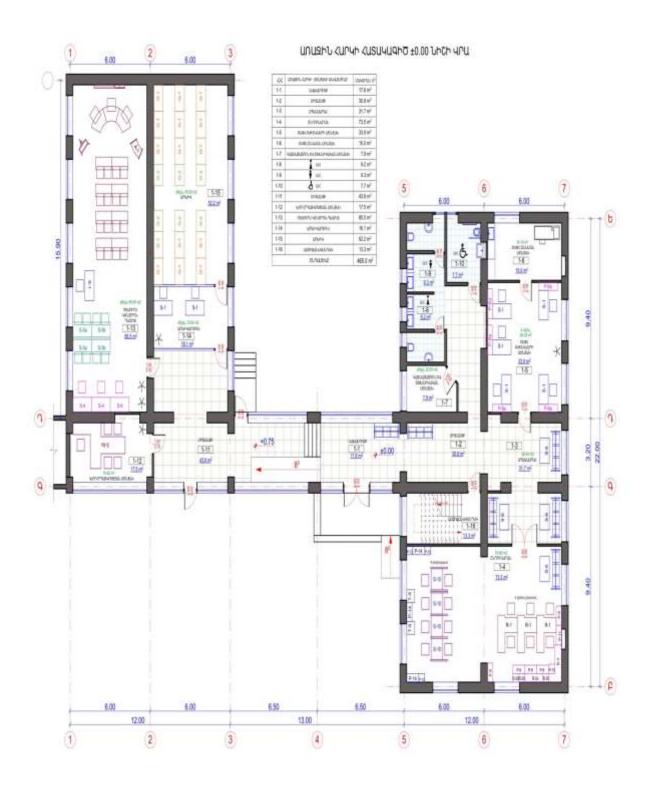

Entire period of works implementation | Ensure favorable social impact of the improved premises on the beneficiaries attending the center. | CSSTC administration |
|---------------------------|------------------------------------------------------|-----------------------|------------|---------------------------------------|----------------------------------------------------------------------------------------------------|----------------------|
|---------------------------|------------------------------------------------------|-----------------------|------------|---------------------------------------|----------------------------------------------------------------------------------------------------|----------------------|

Attachment 1. Building layout and photos of existing premises













## Attachment 2 Building Ownership Certificate





#### Republic of Armenia

#### Certificate of State Registration of the Rights over

#### Real Estate

This Certificate confirms the state registration of the rights over real estate in the integrated registry of state registration of rights over real estate on March 6, 2017 by the following details:

#### 1. Entity(s) of registered right

Ministry of Labor and Social Affairs of the Republic of Armenia

#### 2. The place and name of the real estate

Charents str. 10/5, Artik community, Shirak marz

#### 3. Documents on which the registration is based

Contract on perpetual right of free use of real estate, notarized on 09/12/2016

#### 4. Land characteristics

Cadaster Code 08-002-0153-0022

Surface (ha) 0.318

Target use - pu