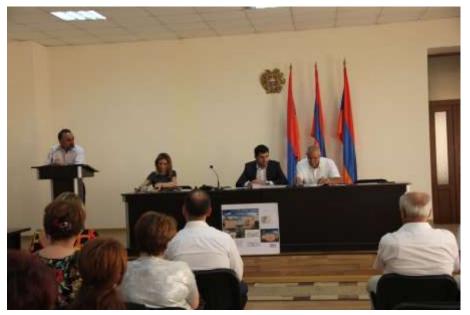

#### MINUTES OF THE PUBLIC CONSULTATION MEETING ON

THE RESTORATION AND CONSTRUCTION WORKS AND POSSIBLE ENVIRONMENTAL, SOCIAL AND ADMINISTRATIVE PROBLEMS OF GYUMRI COMPLEX SOCIAL SERVICES TERRITORIAL CENTER (CSSTC)

Date 2.08.2019

Meeting duration: 15:30 - 16:30

After the official publication (<a href="http://www.mlsa.am">http://www.mlsa.am</a>, 25.07.2019) of the Armenian and English language announcement regarding the public consultation of the restoration and construction works, as well as the Environmental and Social Management Plan of Gyumri Complex Social Services Territorial Centre (hereinafter CSSTC), a public consultation meeting was held in the conference hall of the Shirak marz administration building at Garegin Nzhdeh Ave. 16, Gyumri, Shirak Marz with the purpose of raising awareness among the employees of the future CSSTC, their beneficiaries and other stakeholders by the Project Coordination Unit (PCU) of the joint Social Protection Administration II Project (SPAP II) of the RoA Ministry of Labor and Social Affairs and the World Bank. 35

Please see the list of participants and the photos of the meeting below: