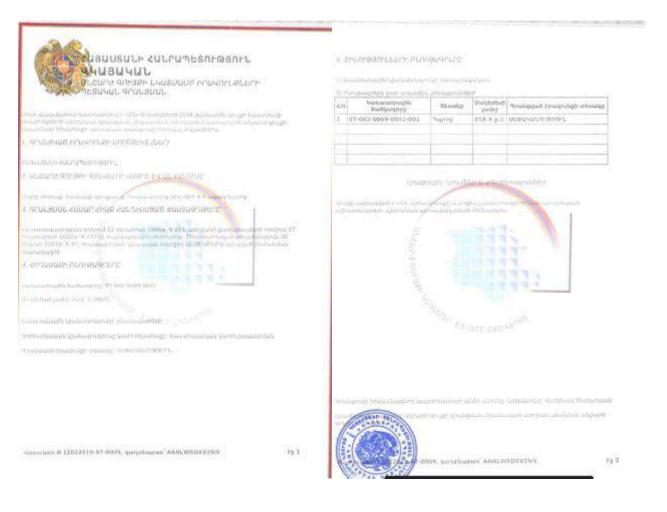

#### Republic of Armenia

#### Certificate of State Registration of the Rights over

#### Real Estate

#### **Cadaster Committee**

This Certificate confirms the state registration of the rights over real estate in the integrated registry of state registration of rights over real estate on October 25, 2018 by the following details:

#### 1. Entity(s) of registered right

Ministry of Labor and Social Affairs of the Republic of Armenia

#### 2. The place and name of the real estate

N4 High School building, Rossia str. 26/4, Abovyan community, Kotayk Marz

#### 3. Documents on which the registration is based

RoA Government Decision N 269, dated Aug. 22, 1996, Abovyan Mayor's decision 247-S, dated Oct. 07, 2002, Balance Reference, Construction Permit N47, dated July 30, 2007, premises Division Plan drawn by a qualified professional.

#### 4. Land characteristics

Cadaster Code 07-002-0069-0041

Surface 0.08675 ha

Target use - residential

Operational use - public construction

Type of registered right - Ownership

#### 5. Building characteristics

- 1) Target use public
- 2) Characteristics of the separate buildings;

| N | Cadaster Code            | Туре        | Surface     | Type of registered right |
|---|--------------------------|-------------|-------------|--------------------------|
| 1 | 07-002-0069-0041-<br>001 | School bld. | 858.9 sq. m | Ownership                |
|   |                          |             |             |                          |
|   |                          |             |             |                          |

The property is attached to the RoA Ministry of Labor and Social Affairs.

Registering official - Vaghinak Tadevosyan

Position – Real estate register of united subdivision of the State Committee of the Real Estate Cadaster adjunct to the RoA Government.

Certificate N 12022019-07-0009